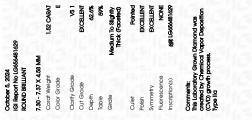

### October 5, 2024

| IGI Report Number              | LG656481629              |  |  |
|--------------------------------|--------------------------|--|--|
| Description                    | LABORATORY GROWN DIAMOND |  |  |
| Shape and Cutting Style        | ROUND BRILLIANT          |  |  |
| Measurements                   | 7.30 - 7.37 X 4.58 MM    |  |  |
| GRADING RESULTS                |                          |  |  |
| Carat Weight                   | 1.52 CARAT               |  |  |
| Color Grade                    | E CANADA STREET          |  |  |
| Clarity Grade                  | VS 1                     |  |  |
| Cut Grade                      | EXCELLENT                |  |  |
| ADDITIONAL GRADING INFORMATION |                          |  |  |
| Polish                         | EXCELLENT                |  |  |
| Symmetry                       | EXCELLENT                |  |  |
| Fluorescence                   | NONE                     |  |  |

131 LG656481629 Inscription(s)

Comments: This Laboratory Grown Diamond was created by Chemical Vapor Deposition (CVD) growth process. Type IIa

LG656481629 Report verification at igi.org

## October 5, 2024

|                        | 0010001072021           |
|------------------------|-------------------------|
| LG656481629            | IGI Report Number       |
| BORATORY GROWN DIAMOND | Description LAB         |
| ROUND BRILLIANT        | Shape and Cutting Style |
| 7.30 - 7.37 X 4.58 MM  | Measurements            |
|                        | GRADING RESULTS         |
| 1.52 CARAT             | Carat Weight            |
| E                      | Color Grade             |
| VS 1                   | Clarity Grade           |
| EXCELLENT              | Cut Grade               |
|                        |                         |

#### ADDITIONAL GRADING INFORMATION

| Polish                                                                        | EXCELLENT         |
|-------------------------------------------------------------------------------|-------------------|
| Symmetry                                                                      | EXCELLENT         |
| Fluorescence                                                                  | NONE              |
| Inscription(s)                                                                | (651) LG656481629 |
| Comments: This Laboratory<br>created by Chemical Vapo<br>process.<br>Type IIa |                   |