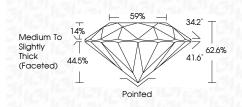

br>GEMOLO<br>GEMOLO<br>GEMOLO<br>GEMOLO<br>GEMOLO<br>GEMOLO<br>GEMOLO<br>GEMOLO<br>GEMOLO<br>GEMOLO<br>GE |                      |          |

## October 5, 2024

|                        | 0010001072021           |
|------------------------|-------------------------|
| LG656481629            | IGI Report Number       |
| BORATORY GROWN DIAMOND | Description LAB         |
| ROUND BRILLIANT        | Shape and Cutting Style |
| 7.30 - 7.37 X 4.58 MM  | Measurements            |
|                        | GRADING RESULTS         |
| 1.52 CARAT             | Carat Weight            |
| E                      | Color Grade             |
| VS 1                   | Clarity Grade           |
| EXCELLENT              | Cut Grade               |
|                        |                         |



#### ADDITIONAL GRADING INFORMATION

| Polish                                                                        | EXCELLENT         |
|-------------------------------------------------------------------------------|-------------------|
| Symmetry                                                                      | EXCELLENT         |
| Fluorescence                                                                  | NONE              |
| Inscription(s)                                                                | (651) LG656481629 |
| Comments: This Laboratory<br>created by Chemical Vapo<br>process.<br>Type IIa |                   |