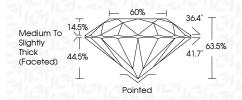

|            |          |
| IF         | VVS <sup>1 - 2</sup> | VS <sup>1-2</sup>         | SI 1-2     | I 1-3    |
| Internally | Very Very            | Very<br>Slightly Included | Slightly   | Included |



- 国文元

THIS DOCUMENT WAS PRODUCED WITH THE FOLLOWING SECURITY MEASURES: SPECIAL DOCUMENT PAPER, INK SCREENS, WATERWARK BACKGROUND DESGRIS, HOLOGRAM AND OTHER SECURITY FEATURES NOT LISTED AND DO EXCEED DOCUMENT SECURITY FUDURITY GUIDELINES.

© IGI 2020, International Gemological Institute

October 3, 2024 IGI Report Number

IGI Report Number LG656481636

Description LABORATORY GROWN DIAMOND

Measurements 7.21 - 7.23 X 4.59 MM

ROUND BRILLIANT

**GRADING RESULTS** 

Shape and Cutting Style

Carat Weight 1.50 CARAT
Color Grade E

Clarity Grade VVS 2

Cut Grade EXCELLENT



#### ADDITIONAL GRADING INFORMATION

Polish **EXCELLENT** 

Symmetry EXCELLENT Fluorescence NONE Inscription(s) (例 LG656481636

Comments: This Laboratory Grown Diamond was created by Chemical Vapor Deposition (CVD) growth process.

Type IIa