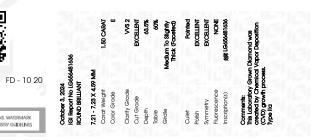

### LABORATORY GROWN DIAMOND REPORT

October 3, 2024

IGI Report Number LG656481636

Description LABORATORY GROWN DIAMOND

Shape and Cutting Style ROUND BRILLIANT

Measurements 7.21 - 7.23 X 4.59 MM

**GRADING RESULTS** 

Carat Weight 1.50 CARAT

Color Grade

Clarity Grade VVS 2

Cut Grade EXCELLENT

### ADDITIONAL GRADING INFORMATION

Polish **EXCELLENT** 

Symmetry **EXCELLENT** 

Fluorescence NONE

Inscription(s) (3) LG656481636

Comments: This Laboratory Grown Diamond was created by Chemical Vapor Deposition (CVD) growth

process. Type IIa