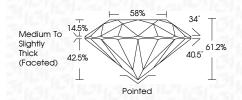

------------|---------------------------|----------------------|----------|
| CLARIT                 | Y |    |                     |               |                           |                      |          |
| IF                     |   | VV | /S <sup>1 - 2</sup> |               | VS <sup>1-2</sup>         | SI 1-2               | 1 1 - 3  |
| Internally<br>Flawless |   |    | ery Ve              | ry<br>ncluded | Very<br>Slightly Included | Slightly<br>Included | Included |



© IGI 2020, International Gemological Institute

FD - 10 20





IGI Report Number LG656481649

Description LABORATORY GROWN DIAMOND

Shape and Cutting Style ROUND BRILLIANT

Measurements 7.37 - 7.39 X 4.51 MM

GRADING RESULTS

Carat Weight 1.54 CARAT

Color Grade E
Clarity Grade VS 1

Cut Grade **EXCELLENT** 



#### ADDITIONAL GRADING INFORMATION

Polish EXCELLENT
Symmetry EXCELLENT

Fluorescence NONE Inscription(s) IGN LG656481649

Comments: This Laboratory Grown Diamond was created by Chemical Vapor Deposition (CVD) growth

process. Type IIa