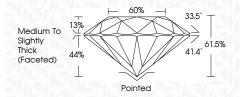

|--------------------------------|---------------------------|----------------------|----------|
| CLARITY                |                                |                           |                      |          |
| IF                     | VVS <sup>1 - 2</sup>           | VS <sup>1-2</sup>         | SI 1-2               | 1 - 3    |
| Internally<br>Flawless | Very Very<br>Slightly Included | Very<br>Slightly Included | Slightly<br>Included | Included |



© IGI 2020, International Gemological Institute

FD - 10 20





October 5, 2024

IGI Report Number LG656481658 Description LABORATORY GROWN DIAMOND

Shape and Cutting Style ROUND BRILLIANT

Measurements 7.33 - 7.38 X 4.52 MM

**GRADING RESULTS** 

Carat Weight 1.53 CARAT

Color Grade D Clarity Grade VS 1

Cut Grade **EXCELLENT** 



#### ADDITIONAL GRADING INFORMATION

Polish **EXCELLENT EXCELLENT** 

Fluorescence NONE

Inscription(s) (451) LG656481658 Comments: This Laboratory Grown Diamond was

created by Chemical Vapor Deposition (CVD) growth process.

Type IIa

Symmetry