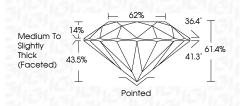

#### PROPORTIONS

Sample Image Used

G

| 666481698                                                       | MM                    | 1.50 CARAT   | 3           | VS 1          | EXCELLENT | 61.4% | 929   | Medium To Slightly<br>Thick (Facefed) | Pointed | EXCELLENT | EXCELLENT | NONE         | AGR LG656481698 | Comments:<br>The Lobory Grown Damond was<br>anded by Colonical Vapor Deposition<br>(COD) growth process.<br>Itype IId                        |
|-----------------------------------------------------------------|-----------------------|--------------|-------------|---------------|-----------|-------|-------|---------------------------------------|---------|-----------|-----------|--------------|-----------------|----------------------------------------------------------------------------------------------------------------------------------------------|
| October 3, 2024<br>IGI Report No LG656481698<br>ROUND BRILLIANT | 7.30 - 7.33 X 4.50 MM | Carat Weight | Color Grade | Clarity Grade | Cut Grade | Depth | Table | Girdle                                | Culet   | Polish    | Symmetry  | Fluorescence | Inscription(s)  | Comments:<br>This Laboratory Grown<br>cardiad by Chemical<br>cardiad by Chemical<br>cardiad by Chemical<br>(CVD) growth process:<br>Type IId |