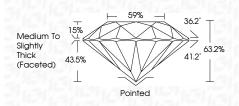

as created by Chemical Vapor Deposition (CVD) growth process. Type IIa

LG656481707 Report verification at igi.org

### PROPORTIONS





Sample Image Used

# October 3, 2024

| OCIODEI 3, 2024         |                       |
|-------------------------|-----------------------|
| IGI Report Number       | LG656481707           |
| Description LABC        | ORATORY GROWN DIAMOND |
| Shape and Cutting Style | ROUND BRILLIANT       |
| Measurements            | 7.20 - 7.25 X 4.57 MM |
| GRADING RESULTS         |                       |
| Carat Weight            | 1.50 CARAT            |
| Color Grade             | E.                    |
| Clarity Grade           | VS 1                  |
| Cut Grade               | EXCELLENT             |
|                         |                       |



#### ADDITIONAL GRADING INFORMATION

| Polish                                                                        | EXCELLENT                                       |
|-------------------------------------------------------------------------------|-------------------------------------------------|
| Symmetry                                                                      | EXCELLENT                                       |
| Fluorescence                                                                  | NONE                                            |
| Inscription(s)                                                                | 低到 LG656481707                                  |
| Comments: This Laboratory<br>created by Chemical Vapo<br>process.<br>Type IIa | Grown Diamond was<b