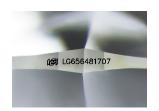

131 LG656481707 Inscription(s)

Comments: This Laboratory Grown Diamond was created by Chemical Vapor Deposition (CVD) growth process. Type IIa

LG656481707 Report verification at igi.org

#### ADDITIONAL GRADING INFORMATION

| Polish                                                                        | EXCELLENT                                       |
|-------------------------------------------------------------------------------|-------------------------------------------------|
| Symmetry                                                                      | EXCELLENT                                       |
| Fluorescence                                                                  | NONE                                            |
| Inscription(s)                                                                | 低到 LG656481707                                  |
| Comments: This Laboratory<br>created by Chemical Vapo<br>process.<br>Type IIa | Grown Diamond was<br>or Deposition (CVD) growth |