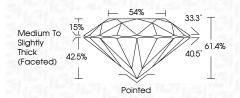

-------------------------|---|---|-----------------------------|--------------------------|----------|
| CLAR               | RITY |                                |   |   |                             |                          |          |
| IF                 |      | WS <sup>1 - 2</sup>            |   |   | VS <sup>1-2</sup>           | SI 1-2                   | I 1-3    |
| Interna<br>Flawles |      | Very Very<br>Slightly Included |   |   | Very<br>ed Slightly Include | Slightly<br>ded Included | Included |



© IGI 2020, International Gemological Institute

FD - 10 20





LG656481720 LABORATORY GROWN DIAMOND

Shape and Cutting Style ROUND BRILLIANT Measurements 7.33 - 7.39 X 4.52 MM

**GRADING RESULTS** 

Carat Weight 1.50 CARAT Color Grade Ε

Clarity Grade VVS 2 Cut Grade IDEAL



#### ADDITIONAL GRADING INFORMATION

Polish **EXCELLENT EXCELLENT** Symmetry

Fluorescence NONE Inscription(s) (何) LG656481720

Comments: This Laboratory Grown Diamond was created by Chemical Vapor Deposition (CVD) growth process.

Type IIa