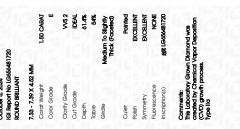

### LABORATORY GROWN DIAMOND REPORT

October 5, 2024

IGI Report Number LG656481720

Description LABORATORY GROWN DIAMOND

Shape and Cutting Style ROUND BRILLIANT

Measurements 7.33 - 7.39 X 4.52 MM

**GRADING RESULTS** 

Carat Weight 1.50 CARAT

Color Grade

Clarity Grade VVS 2

Cut Grade **IDEAL** 

#### ADDITIONAL GRADING INFORMATION

**EXCELLENT** Polish

Symmetry **EXCELLENT** 

NONE Fluorescence

1/到 LG656481720 Inscription(s)

Comments: This Laboratory Grown Diamond was created by Chemical Vapor Deposition (CVD) growth

process. Type IIa