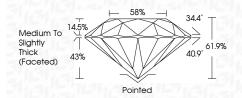

|   |      |          |            |         |
| IF         |   | VV:       | S 1 - 2 |   | V    | 3 1-2    | SI 1-2     | 1 1 - 3 |
| Internally |   | Very Very |         |   | ery  | Slightly | Included   |         |



© IGI 2020, International Gemological Institute

FD - 10 20



THIS DOCUMENT WAS PRODUCED WITH THE FOLLOWING SECURITY MEASURES: SPECIAL DOCUMENT PAPER, INK SCREENS, WATERMARK
BACKGROUND DESIGNS, HOLOGRAM AND OTHER SECURITY FEATURES NOT LISTED AND DO EXCRED DOCUMENT SECURITY INDUSTRY GUIDELINES.



October 3, 2024

IGI Report Number LG656481723

Description LABORATORY GROWN DIAMOND

Measurements 7.28 - 7.34 X 4.53 MM

ROUND BRILLIANT

**GRADING RESULTS** 

Shape and Cutting Style

Carat Weight 1.51 CARAT

Color Grade Clarity Grade VVS 2

Cut Grade **EXCELLENT** 



#### ADDITIONAL GRADING INFORMATION

Polish **EXCELLENT** 

**EXCELLENT** Symmetry Fluorescence NONE

Inscription(s) (何) LG656481723 Comments: This Laboratory Grown Diamond was

created by Chemical Vapor Deposition (CVD) growth process.

Type IIa