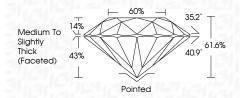

-----|------|---------------------------|----------------------|----------|
| CLARITY                |     |                         |      |                           |                      |          |
| IF                     | V   | /S <sup>1 - 2</sup>     |      | VS <sup>1-2</sup>         | SI 1-2               | 1 1 - 3  |
| Internally<br>Flawless |     | ery Very<br>ghtly Inclu | uded | Very<br>Slightly Included | Slightly<br>Included | Included |



© IGI 2020, International Gemological Institute

FD - 10 20





October 3, 2024

IGI Report Number LG656481760

Description LABORATORY GROWN DIAMOND

Measurements 7.32 - 7.37 X 4.54 MM

**GRADING RESULTS** 

Shape and Cutting Style

Carat Weight 1.54 CARAT

Color Grade Ε

Clarity Grade VVS 2 Cut Grade **EXCELLENT** 

ROUND BRILLIANT



#### ADDITIONAL GRADING INFORMATION

Polish **EXCELLENT** 

**EXCELLENT** Symmetry

Fluorescence NONE (159) LG656481760 Inscription(s)

Comments: This Laboratory Grown Diamond was created by Chemical Vapor Deposition (CVD) growth process.

Type IIa