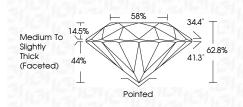

|  |  |  |  |

131 LG656481761 Inscription(s)

Comments: This Laboratory Grown Diamond was created by Chemical Vapor Deposition (CVD) growth process. Type IIa

## LG656481761 Report verification at igi.org

PROPORTIONS





Sample Image Used

# October 5, 2024

| LG6564812              | LG656481761      |
|------------------------|------------------|
| LABORATORY GROWN DIAMO | ROWN DIAMOND     |
| /le ROUND BRILLIA      | ROUND BRILLIANT  |
| 7.31 - 7.34 X 4.60 M   | - 7.34 X 4.60 MM |
|                        |                  |
| 1.54 CA                | 1.54 CARAT       |
|                        | E                |
| v                      | VS 1             |
| EXCELLI                | EXCELLENT        |
|                        |                  |



#### ADDITIONAL GRADING INFORMATION

| Polish                                                                          | EXCELLENT      |
|---------------------------------------------------------------------------------|----------------|
| Symmetry                                                                        | EXCELLENT      |
| Fluorescence                                                                    | NONE           |
| Inscription(s)                                                                  | 低到 LG656481761 |
| Comments: This Laboratory (<br>created by Chemical Vapo<br>process.<br>Type IIa |                |

(j)

### COLOR

| D E F                  | GHIJ                           | Faint                     | Very Light           | Light            |
|-------