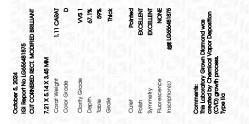

#### LABORATORY GROWN DIAMOND REPORT

| October 5, 2024                |                                                |  |  |  |
|--------------------------------|------------------------------------------------|--|--|--|
| IGI Report Number              | LG656481875                                    |  |  |  |
| Description                    | LABORATORY GROWN DIAMOND                       |  |  |  |
| Shape and Cutting Style        | CUT CORNERED RECTANGULAR<br>MODIFIED BRILLIANT |  |  |  |
| Measurements                   | 7.21 X 5.14 X 3.45 MM                          |  |  |  |
| GRADING RESULTS                |                                                |  |  |  |
| Carat Weight                   | 1.11 CARAT                                     |  |  |  |
| Color Grade                    | D                                              |  |  |  |
| Clarity Grade                  | VVS 1                                          |  |  |  |
| ADDITIONAL GRADING INFORMATION |                                                |  |  |  |
| Polish                         | EXCELLENT                                      |  |  |  |

| Polish         | EXCELLENT       |
|----------------|-----------------|
| Symmetry       | EXCELLENT       |
| Fluorescence   | NONE            |
| Inscription(s) | 131 LG656481875 |

Comments: This Laboratory Grown Diamond was created by Chemical Vapor Deposition (CVD) growth process. Type IIa

# October 5, 2024

| IGI Report Number<br>Description | LG656481875<br>LABORATORY GROWN DIAMOND                                                                                                                                                                                                                                                                                                                                                                                                                                                                                                                                                                                                                                                             |
|----------------------------------|-----------------------------------------------------------------------------------------------------------------------------------------------------------------------------------------------------------------------------------------------------------------------------------------------------------------------------------------------------------------------------------------------------------------------------------------------------------------------------------------------------------------------------------------------------------------------------------------------------------------------------------------------------------------------------------------------------|
| Shape and Cutting                | g Style CUT CORNERED<br>RECTANGULAR MODIFIED<br>BRILLIANT                                                                                                                                                                                                                                                                                                                                                                                                                                                                                                                                                                                                                                           |
| Measurements                     | 7.21 X 5.14 X 3.45 MM                                                                                                                                                                                                                                                                                                                                                                                                                                                                                                                                                                                                                                                                               |
| GRADING RESULT                   | S                                                                                                                                                                                                                                                                                                                                                                                                                                                                                                                                                                                                                                                                                                   |
| Carat Weight                     | 1.11 CARA1                                                                                                                                                                                                                                                                                                                                                                                                                                                                                                                                                                                                                                                                                          |
| Color Grade                      | Distance in the second s |
| Clarity Grade                    | VVS 1                                                                                                                                                                                                                                                                                                                                                                                                                                                                                                                                                                                                                                                                                               |

#### ADDITIONAL GRADING INFORMATION

| Polish                                                                           | EXCELLENT       |
|----------------------------------------------------------------------------------|-----------------|
| Symmetry                                                                         | EXCELLENT       |
| Fluorescence                                                                     | NONE            |
| Inscription(s)                                                                   | (G) LG656481875 |
| Comments: This Laboratory of<br>created by Chemical Vapo<br>process.<br>Type IIa |                 |