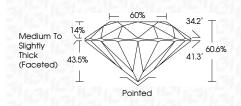

#### PROPORTIONS

Sample Image Used

| 66482067                                                        | MM                    | 1.53 CARAT   | 3           | 187           | IDEAL     | 60.6% | \$09  | Medium To Slightly<br>Thick (Facefed) | Pointed | BICELLENT | EXCELLENT | NONE         | Agg LG656482067 | Comments:<br>This utbodiev Grown Diamond was<br>anded by Charted Vapor Deposition<br>(CVD) growth process.<br>Type IId |  |
|-----------------------------------------------------------------|-----------------------|--------------|-------------|---------------|-----------|-------|-------|---------------------------------------|---------|-----------|-----------|--------------|-----------------|------------------------------------------------------------------------------------------------------------------------|--|
| October 4, 2024<br>IGI Report No LG666482067<br>ROUND BRILLIANT | 7.42 - 7.48 X 4.52 MM | Carat Weight | Color Grade | Clarity Grade | Out Grade | Depth | Table | Girdle                                | Culet   | Polish    | Symmetry  | Fluorescence | Inscription(s)  | Comments:<br>This Laboratory Grown<br>cearlied by Chemical<br>crown process<br>Type IIa                                |  |