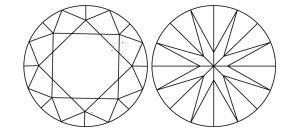

# **ELECTRONIC COPY**

### LABORATORY GROWN DIAMOND REPORT

October 5, 2024

IGI Report Number LG656483353

Description LABORATORY GROWN DIAMOND

Shape and Cutting Style ROUND BRILLIANT

Measurements 6.46 - 6.49 X 3.95 MM

**GRADING RESULTS** 

Carat Weight 1.03 CARAT

Color Grade

Е

Clarity Grade VVS 2

Cut Grade IDEAL

### ADDITIONAL GRADING INFORMATION

Polish EXCELLENT

Symmetry **EXCELLENT** 

Fluorescence NONE

Inscription(s) 1/3/1 LG656483353

Comments: This Laboratory Grown Diamond was created by Chemical Vapor Deposition (CVD) growth

process. Type IIa

## LG656483353

Report verification at igi.org

### **PROPORTIONS**





Sample Image Used

#### **CLARITY CHARACTERISTICS**



## **KEY TO SYMBOLS**

Red symbols indicate internal characteristics. Green symbols indicate external characteristics.

### **COLOR**

| DEF                    | G H I J                        | Faint                     | Very Light           | Light    |
|------------------------|--------------------------------|---------------------------|----------------------|----------|
| <b>CLARITY</b>         | VVS <sup>1 - 2</sup>           | VS <sup>1 - 2</sup>       | SI 1-2               | 11-3     |
| Internally<br>Flawless | Very Very<br>Slightly Included | Very<br>Slightly Included | Slightly<br>Included | Included |



© IGI 2020, International Gemological Institute

FD - 10 20





October 5, 2024

IGI Report Number LG656483353

Description LABORATORY GROWN DIAMOND

Shape and Cutting Sty