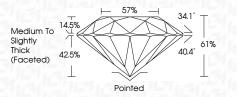

| G H I J                        | Faint                     | Very Light           | Light    |
|------------------------|--------------------------------|---------------------------|----------------------|----------|
| <b>CLARITY</b>         | VVS <sup>1 - 2</sup>           | VS <sup>1 - 2</sup>       | SI 1-2               | 11-3     |
| Internally<br>Flawless | Very Very<br>Slightly Included | Very<br>Slightly Included | Slightly<br>Included | Included |



© IGI 2020, International Gemological Institute

FD - 10 20





October 5, 2024

IGI Report Number LG656483353

Description LABORATORY GROWN DIAMOND

Shape and Cutting Style ROUND BRILLIANT

Measurements 6.46 - 6.49 X 3.95 MM

**GRADING RESULTS** 

Carat Weight 1.03 CARAT

Color Grade E
Clarity Grade VV\$ 2

Cut Grade IDEAL



#### ADDITIONAL GRADING INFORMATION

Polish **EXCELLENT** 

Symmetry EXCELLENT Fluorescence NONE

Inscription(s) (G) LG656483353

Comments: This Laboratory Grown Diamond was created by Chemical Vapor Deposition (CVD) growth process.

Type IIa