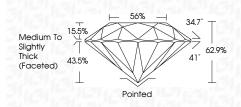

#### PROPORTIONS

Sample Image Used

| 56483935                                                        | MM                    | 1.40 CARAT   | 3           | 187           | EXCELLENT | 62.9% | 56%   | Medium To Slightly<br>Thick (Facefed) | Pointed | EXCELLENT | EXCELLENT | NONE         | (g) LG656483935 | Comments:<br>Locations forw. Damond was<br>reached by Chamical Vapor Deposition<br>(CMD) growth process. |  |
|-----------------------------------------------------------------|-----------------------|--------------|-------------|---------------|-----------|-------|-------|---------------------------------------|---------|-----------|-----------|--------------|-----------------|----------------------------------------------------------------------------------------------------------|--|
| October 5, 2024<br>IGI Report No LG656483935<br>ROUND BRILLIANT | 7.07 - 7.15 X 4.47 MM | Carat Weight | Color Grade | Clarity Grade | Out Grade | Depth | Table | Girdle                                | Culet   | Polish    | Symmetry  | Fluorescence | Inscription(s)  | Comments:<br>This Laboratory Grown<br>created by Chemical<br>(CVD) growth process<br>Type lig            |  |