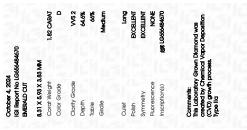

### LABORATORY GROWN DIAMOND REPORT

October 4, 2024

| IGI Report Number              | LG656484670              |  |  |
|--------------------------------|--------------------------|--|--|
| Description                    | LABORATORY GROWN DIAMOND |  |  |
| Shape and Cutting Style        | EMERALD CUT              |  |  |
| Measurements                   | 8.31 X 5.93 X 3.83 MM    |  |  |
| GRADING RESULTS                |                          |  |  |
| Carat Weight                   | 1.82 CARAT               |  |  |
| Color Grade                    | D                        |  |  |
| Clarity Grade                  | VVS 2                    |  |  |
| ADDITIONAL GRADING INFORMATION |                          |  |  |
|                                |                          |  |  |

| Polish         | EXCELLENT       |
|----------------|-----------------|
| Symmetry       | EXCELLENT       |
| Fluorescence   | NONE            |
| Inscription(s) | 1G1 LG656484670 |

Comments: This Laboratory Grown Diamond was created by Chemical Vapor Deposition (CVD) growth process. Type IIa