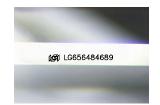

### LABORATORY GROWN DIAMOND REPORT

October 4, 2024

IGI Report Number LG656484689

Description LABORATORY GROWN DIAMOND

Shape and Cutting Style EMERALD CUT

Measurements 10.88 X 7.54 X 5.06 MM

**GRADING RESULTS** 

# LG656484689