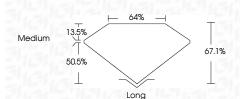

|            |          |
| IF                     | VVS <sup>1 - 2</sup> | VS <sup>1-2</sup>         | SI 1-2     | 1 1-3    |
| Internally<br>Flawless | Very Very            | Very<br>Slightly Included | Slightly   | Included |



© IGI 2020, International Gemological Institute

FD - 10 20



THIS DOCUMENT WAS PRODUCED WITH THE FOLLOWING SECURITY MEASURES: SPECIAL DOCUMENT PAPER, INK SCREENS, WATERMARK BACKGROUND DESIGNS, HOLOGRAM AND OTHER SECURITY FEATURES NOT LISTED AND DO EXCEED DOCUMENT SECURITY INDUSTRY GUIDELINES.

October 4, 2024

IGI Report Number LG656484689

Description LABORATORY GROWN DIAMOND

Measurements 10.88 X 7.54 X 5.06 MM

EMERALD CUT

(151) LG656484689

GRADING RESULTS

Shape and Cutting Style

Carat Weight 4.09 CARATS

Color Grade F
Clarity Grade W\$ 2



#### ADDITIONAL GRADING INFORMATION

Polish EXCELLENT
Symmetry EXCELLENT

Fluorescence NONE

Comments: This Laboratory Grown Diamond was created by Chemical Vapor Deposition (CVD) growth

process. Type IIa

Inscription(s)