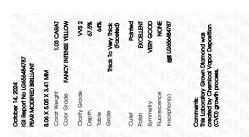

### LABORATORY GROWN DIAMOND REPORT

October 14, 2024

IGI Report Number LG656484787

Description LABORATORY GROWN DIAMOND

Shape and Cutting Style PEAR MODIFIED BRILLIANT

Measurements 8.06 X 5.05 X 3.41 MM

**GRADING RESULTS** 

Carat Weight 1.03 CARAT

Color Grade FANCY INTENSE YELLOW

Clarity Grade VV\$ 2

### ADDITIONAL GRADING INFORMATION

Polish **EXCELLENT** 

Symmetry VERY GOOD

Fluorescence NONE

Inscription(s) 1/3/1 LG656484787

Comments: This Laboratory Grown Diamond was created by Chemical Vapor Deposition (CVD) growth process.

© IGI 2020, International Gemological Institute

FD - 10 20

October 14, 2024

IGI Report Number LG656484787

Description LABORATORY GROWN DIAMOND

Shape and Cutting Style PEAR MODIFIED BRILLIANT

Measurements 8.06 X 5.05 X 3.41 MM

GRADING RESULTS

Carat Weight 1.03 CARAT

Color Grade FANCY INTENSE YELLOW

Clarity Grade VV\$ 2

#### ADDITIONAL GRADING INFORMATION

Polish **EXCELLENT** 

Symmetry VERY GOOD

Fluorescence NONE

Inscription(s) (3) LG656484787

Comments: This Laboratory Grown Diamond was created by Chemical Vapor Deposition (CVD) growth

process.