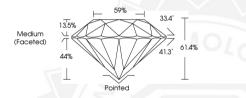

LABORATORY GROWN DIAMOND

ROUND BRILLIANT

Measurements

5,10 - 5,12 X 3,14 MM

**GRADING RESULTS** 

Carat Weight 0.50 CARAT

Color Grade D
Clarity Grade VW\$ 2

Cut Grade IDEAL

## ADDITIONAL GRADING INFORMATION

Polish EXCELLENT Symmetry EXCELLENT

Fluorescence NONE

Inscription(s) (G) LG656485972 Comments: As Grown - No indication of post-growth treatment.

This Laboratory Grown Diamond was created by High Pressure High Temperature (HPHT) growth process.