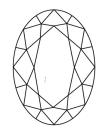

# **ELECTRONIC COPY**

### LABORATORY GROWN DIAMOND REPORT

October 7, 2024

IGI Report Number LG656486193

Description LABORATORY GROWN DIAMOND

Shape and Cutting Style OVAL BRILLIANT

Measurements 15.31 X 10.27 X 6.32 MM

**GRADING RESULTS** 

Carat Weight 6.22 CARATS

Color Grade

Clarity Grade V\$ 1

D

## ADDITIONAL GRADING INFORMATION

Polish **EXCELLENT** 

Symmetry **EXCELLENT** 

Fluorescence NONE

Inscription(s) (G) LG656486193

Comments: This Laboratory Grown Diamond was created by Chemical Vapor Deposition (CVD) growth

process. Type IIa

## LG656486193

Report verification at igi.org

### **PROPORTIONS**





Sample Image Used

#### **CLARITY CHARACTERISTICS**





### **KEY TO SYMBOLS**

Red symbols indicate internal characteristics. Green symbols indicate external characteristics.

### **COLOR**

| DEF                    | G H I J                        | Faint                     | Very Light           | Light    |
|------------------------|--------------------------------|---------------------------|----------------------|----------|
| <b>CLARITY</b>         | WS <sup>1 - 2</sup>            | VS <sup>1-2</sup>         | SI <sup>1-2</sup>    | 11-3     |
| Internally<br>Flawless | Very Very<br>Slightly Included | Very<br>Slightly Included | Slightly<br>Included | Included |





© IGI 2020, International Gemological Institute

FD - 10 20





October 7, 2024

IGI Report Number LG656486193

Description LABORATORY GROWN DIAMOND

Shape and Cuttin