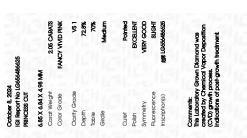

# LABORATORY GROWN DIAMOND REPORT

October 8, 2024

Description

IGI Report Number LG656486625

LABORATORY GROWN DIAMOND

Shape and Cutting Style PRINCESS CUT

Measurements 6.85 X 6.84 X 4.98 MM

**GRADING RESULTS** 

Carat Weight 2.05 CARATS

Color Grade **FANCY VIVID PINK** 

Clarity Grade VS 1

# ADDITIONAL GRADING INFORMATION

**EXCELLENT** Polish

**VERY GOOD** Symmetry

Fluorescence SLIGHT

1/3/1 LG656486625 Inscription(s)

Comments: This Laboratory Grown Diamond was created by Chemical Vapor Deposition (CVD) growth

process.

Indications of post-growth treatment.

Very Light

© IGI 2020, International Gemological Institute

FD - 10 20

October 8, 2024

IGI Report Number LG656486625 Description LABORATORY GROWN DIAMOND

Shape and Cutting Style PRINCESS CUT

Measurements 6.85 X 6.84 X 4.98 MM

**GRADING RESULTS** 

Carat Weight 2.05 CARATS

FANCY VIVID PINK Color Grade Clarity Grade VS 1

#### ADDITIONAL GRADING INFORMATION

EXCELLENT Polish

VERY GOOD Symmetry

SLIGHT Fluorescence Inscription(s) (451) LG656486625

Comments: This Laboratory Grown Diamond was created by Chemical Vapor Deposition (CVD) growth

Indications of post-growth treatment.