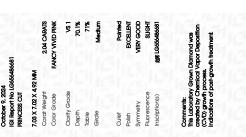

### LABORATORY GROWN DIAMOND REPORT

October 9, 2024

IGI Report Number LG656486681

Description LABORATORY GROWN DIAMOND

Shape and Cutting Style PRINCESS CUT

Measurements 7.03 X 7.02 X 4.92 MM

**GRADING RESULTS** 

Carat Weight 2.04 CARATS

Color Grade FANCY VIVID PINK

Clarity Grade V\$ 1

## ADDITIONAL GRADING INFORMATION

Polish **EXCELLENT** 

Symmetry VERY GOOD

Fluorescence SLIGHT

Inscription(s) 131 LG656486681

Comments: This Laboratory Grown Diamond was created by Chemical Vapor Deposition (CVD) growth

process.

Indications of post-growth treatment.