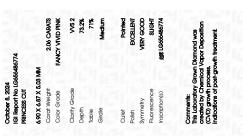

# LABORATORY GROWN DIAMOND REPORT

October 8, 2024

IGI Report Number LG656486774

Description LABORATORY GROWN DIAMOND

Shape and Cutting Style PRINCESS CUT

Measurements 6.90 X 6.87 X 5.03 MM

**GRADING RESULTS** 

Carat Weight 2.06 CARATS

Color Grade **FANCY VIVID PINK** 

Clarity Grade VVS 2

# ADDITIONAL GRADING INFORMATION

**EXCELLENT** Polish

**VERY GOOD** Symmetry

Fluorescence SLIGHT

Inscription(s) 151 LG656486774

Comments: This Laboratory Grown Diamond was created by Chemical Vapor Deposition (CVD) growth

process.

Indications of post-growth treatment.

© IGI 2020, International Gemological Institute

FD - 10 20

October 8, 2024

IGI Report Number LG656486774

Description LABORATORY GROWN DIAMOND

Measurements 6.90 X 6.87 X 5.03 MM

PRINCESS CUT

**GRADING RESULTS** 

Shape and Cutting Style

Carat Weight 2.06 CARATS

FANCY VIVID PINK Color Grade Clarity Grade VVS 2

— 71% — Medium 73.2% 57.5% Pointed

#### ADDITIONAL GRADING INFORMATION

Polish **EXCELLENT** 

VERY GOOD Symmetry

SLIGHT Fluorescence Inscription(s) (例 LG656486774

Comments: This Laboratory Grown Diamond was created by Chemical Vapor Deposition (CVD) growth

Indications of post-growth treatment.