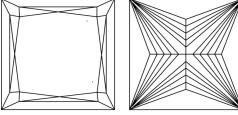

# **ELECTRONIC COPY**

# LABORATORY GROWN DIAMOND REPORT

October 8, 2024

IGI Report Number LG656486774

Description LABORATORY GROWN DIAMOND

Shape and Cutting Style PRINCESS CUT

Measurements 6.90 X 6.87 X 5.03 MM

**GRADING RESULTS** 

Carat Weight 2.06 CARATS

Color Grade **FANCY VIVID PINK** 

Clarity Grade VVS 2

# ADDITIONAL GRADING INFORMATION

**EXCELLENT** Polish

**VERY GOOD** Symmetry

Fluorescence SLIGHT

Inscription(s) 151 LG656486774

Comments: This Laboratory Grown Diamond was created by Chemical Vapor Deposition (CVD) growth

process.

Indications of post-growth treatment.

# LG656486774

Report verification at igi.org

# **PROPORTIONS**





Sample Image Used

### **CLARITY CHARACTERISTICS**



# **KEY TO SYMBOLS**

Red symbols indicate internal characteristics. Green symbols indicate external characteristics.

# **COLOR**

| DEF                    | G H I J                        | Faint                     | Very Light           | Light    |
|------------------------|--------------------------------|---------------------------|----------------------|----------|
| <b>CLARITY</b>         | VVS <sup>1 - 2</sup>           | VS <sup>1 - 2</sup>       | SI 1-2               | 11-3     |
| Internally<br>Flawless | Very Very<br>Slightly Included | Very<br>Slightly Included | Slightly<br>Included | Included |



© IGI 2020, International Gemological Institute

FD - 10 20





October 8, 2024

IGI Report Number LG656486774

Description LABORATORY GROWN DIAMOND

Measurements 6.90 X 6.87