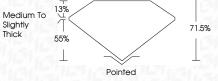

|
| IF                     | WS <sup>1 - 2</sup>            | VS <sup>1-2</sup>         | SI 1-2               | I 1-3    |
| Internally<br>Flawless | Very Very<br>Slightly Included | Very<br>Slightly Included | Slightly<br>Included | Included |



© IGI 2020, International Gemological Institute

FD - 10 20



THIS DOCUMENT WAS PRODUCED WITH THE FOLLOWING SECURITY MEASURES: SPECIAL DOCUMENT PAPER, INK SCREENS, WATERMARK
BACKGROUND DESIGNS, HOLOGRAM AND OTHER SECURITY FEATURES NOT LISTED AND DO EXCRED DOCUMENT SECURITY INDUSTRY GUIDELINES.



October 14, 2024

IGI Report Number LG656487169

Description LABORATORY GROWN DIAMOND

Shape and Cutting Style PRINCESS CUT Measurements 7.90 X 7.86 X 5.62 MM

**GRADING RESULTS** 

Carat Weight 3.02 CARATS

Color Grade Clarity Grade VVS 2

66%



#### ADDITIONAL GRADING INFORMATION

**EXCELLENT** Polish

VERY GOOD Symmetry Fluorescence NONE

Inscription(s) (例 LG656487169

Comments: This Laboratory Grown Diamond was created by Chemical Vapor Deposition (CVD) growth process.

Type IIa

Slightly

Thick