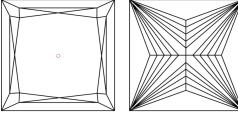

# **ELECTRONIC COPY**

## LABORATORY GROWN DIAMOND REPORT

October 14, 2024

IGI Report Number LG656487169

Description LABORATORY GROWN DIAMOND

Shape and Cutting Style PRINCESS CUT

Measurements 7.90 X 7.86 X 5.62 MM

**GRADING RESULTS** 

Carat Weight 3.02 CARATS

Color Grade

Е

Clarity Grade VVS 2

# ADDITIONAL GRADING INFORMATION

**EXCELLENT** Polish

**VERY GOOD** Symmetry

Fluorescence NONE

1/到 LG656487169 Inscription(s)

Comments: This Laboratory Grown Diamond was created by Chemical Vapor Deposition (CVD) growth

process. Type IIa

# LG656487169

Report verification at igi.org

## **PROPORTIONS**





Sample Image Used

### **CLARITY CHARACTERISTICS**



## **KEY TO SYMBOLS**

Red symbols indicate internal characteristics. Green symbols indicate external characteristics.

# **COLOR**

| D E F                  | G H I J                        | Faint                     | Very Light           | Light    |
|------------------------|--------------------------------|---------------------------|----------------------|----------|
|                        |                                |                           | 7                    |          |
| CLARITY                |                                |                           |                      |          |
| IF                     | WS <sup>1 - 2</sup>            | VS <sup>1-2</sup>         | SI 1-2               | I 1-3    |
| Internally<br>Flawless | Very Very<br>Slightly Includ