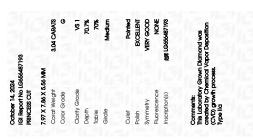

## LABORATORY GROWN DIAMOND REPORT

October 14, 2024

IGI Report Number LG656487193

Description LABORATORY GROWN DIAMOND

Shape and Cutting Style PRINCESS CUT

Measurements 7.97 X 7.86 X 5.56 MM

**GRADING RESULTS** 

Carat Weight 3.04 CARATS

Color Grade G

Clarity Grade V\$ 1

## ADDITIONAL GRADING INFORMATION

Polish **EXCELLENT** 

Symmetry VERY GOOD

Fluorescence NONE

Inscription(s) (G) LG656487193

Comments: This Laboratory Grown Diamond was created by Chemical Vapor Deposition (CVD) growth

process. Type IIa