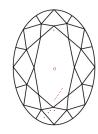

# **ELECTRONIC COPY**

### LABORATORY GROWN DIAMOND REPORT

October 14, 2024

IGI Report Number LG656487256

Description LABORATORY GROWN DIAMOND

Shape and Cutting Style OVAL BRILLIANT

Measurements 11.72 X 8.12 X 5.09 MM

**GRADING RESULTS** 

Carat Weight 3.05 CARATS

Color Grade

D

Clarity Grade V\$ 1

## ADDITIONAL GRADING INFORMATION

Polish **EXCELLENT** 

Symmetry **EXCELLENT** 

Fluorescence NONE

Inscription(s) (3) LG656487256

Comments: This Laboratory Grown Diamond was created by Chemical Vapor Deposition (CVD) growth

process. Type IIa

# LG656487256

Report verification at igi.org

### **PROPORTIONS**





Sample Image Used

#### **CLARITY CHARACTERISTICS**





## **KEY TO SYMBOLS**

Red symbols indicate internal characteristics. Green symbols indicate external characteristics.

### **COLOR**

| DEF                    | G H I J                        | Faint                     | Very Light           | Light    |
|------------------------|--------------------------------|---------------------------|----------------------|----------|
| <b>CLARITY</b>         | VVS <sup>1 - 2</sup>           | VS <sup>1 - 2</sup>       | SI 1-2               | 11-3     |
| Internally<br>Flawless | Very Very<br>Slightly Included | Very<br>Slightly Included | Slightly<br>Included | Included |





© IGI 2020, International Gemological Institute

FD - 10 20





October 14, 2024

IGI Report Number LG656487256

Description LABORATORY GROWN DIAMOND
Shape and Cutting