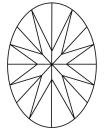

# **ELECTRONIC COPY**

### LABORATORY GROWN DIAMOND REPORT

October 16, 2024

IGI Report Number LG656494555

Description LABORATORY GROWN DIAMOND

Shape and Cutting Style **OVAL BRILLIANT** 

Measurements 13.91 X 9.30 X 5.78 MM

**GRADING RESULTS** 

Carat Weight 4.58 CARATS

Color Grade D

Clarity Grade VS 2

## ADDITIONAL GRADING INFORMATION

**EXCELLENT** Polish

**EXCELLENT** Symmetry

Fluorescence NONE

1/3/1 LG656494555 Inscription(s)

Comments: This Laboratory Grown Diamond was created by Chemical Vapor Deposition (CVD) growth

process. Type IIa

## LG656494555

Report verification at igi.org

### **PROPORTIONS**





Sample Image Used

#### **CLARITY CHARACTERISTICS**





### **KEY TO SYMBOLS**

Red symbols indicate internal characteristics. Green symbols indicate external characteristics.

### **COLOR**

| DEF                    | G H I J                        | Faint                     | Very Light           | Light    |
|------------------------|--------------------------------|---------------------------|----------------------|----------|
| <b>CLARITY</b>         | WS <sup>1 - 2</sup>            | VS <sup>1-2</sup>         | SI <sup>1-2</sup>    | 11-3     |
| Internally<br>Flawless | Very Very<br>Slightly Included | Very<br>Slightly Included | Slightly<br>Included | Included |





© IGI 2020, International Gemological Institute

FD - 10 20





IGI Report Number LG656494555 Description LABORATORY GROWN DIAMOND

**OVAL BRILLIANT** 

Measurements 13