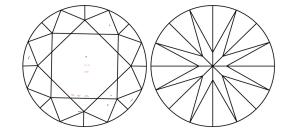

# **ELECTRONIC COPY**

### LABORATORY GROWN DIAMOND REPORT

October 9, 2024

IGI Report Number LG656494847

Description LABORATORY GROWN DIAMOND

Shape and Cutting Style ROUND BRILLIANT

Measurements 10.24 - 10.29 X 6.25 MM

**GRADING RESULTS** 

Carat Weight 4.02 CARATS

Color Grade

Е

Clarity Grade V\$ 2

Cut Grade IDEAL

### ADDITIONAL GRADING INFORMATION

Polish EXCELLENT

Symmetry **EXCELLENT** 

Fluorescence NONE

Inscription(s) 1/5/1 LG656494847

Comments: This Laboratory Grown Diamond was created by Chemical Vapor Deposition (CVD) growth

process. Type IIa

## LG656494847

Report verification at igi.org

### **PROPORTIONS**





Sample Image Used

#### **CLARITY CHARACTERISTICS**



### **KEY TO SYMBOLS**

Red symbols indicate internal characteristics. Green symbols indicate external characteristics.

## COLOR

| DEF                    | G H I J                        | Faint                     | Very Light           | Light    |
|------------------------|--------------------------------|---------------------------|----------------------|----------|
| <b>CLARITY</b>         | WS <sup>1 - 2</sup>            | VS <sup>1-2</sup>         | SI <sup>1-2</sup>    | 11-3     |
| Internally<br>Flawless | Very Very<br>Slightly Included | Very<br>Slightly Included | Slightly<br>Included | Included |



© IGI 2020, International Gemological Institute

FD - 10 20





October 9, 2024

IGI Report Number LG656494847

Description LABORATORY GROWN DIAMOND

Shape and Cutting Style R