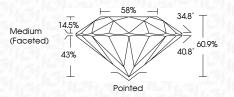

| Faint                     | Very Light           | Light    |
|------------------------|--------------------------------|---------------------------|----------------------|----------|
| <b>CLARITY</b>         | WS <sup>1 - 2</sup>            | VS <sup>1-2</sup>         | SI <sup>1-2</sup>    | 11-3     |
| Internally<br>Flawless | Very Very<br>Slightly Included | Very<br>Slightly Included | Slightly<br>Included | Included |



© IGI 2020, International Gemological Institute

FD - 10 20





October 9, 2024

IGI Report Number LG656494847

Description LABORATORY GROWN DIAMOND

Shape and Cutting Style ROUND BRILLIANT

Measurements 10.24 - 10.29 X 6.25 MM

**GRADING RESULTS** 

Carat Weight 4.02 CARATS

IDEAL

(159) LG656494847

Color Grade E
Clarity Grade VS 2

Cut Grade



#### ADDITIONAL GRADING INFORMATION

Polish EXCELLENT
Symmetry EXCELLENT

Fluorescence NONE

Comments: This Laboratory Grown Diamond was created by Chemical Vapor Deposition (CVD) growth

process. Type IIa

Inscription(s)