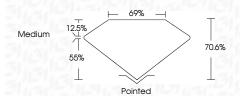

----------------|----------------|-----------------------------|----------------------|----------|
| CLARITY                |     |                     |                |                             |                      |          |
| IF                     | V   | /S <sup>1 - 2</sup> | 2              | VS <sup>1-2</sup>           | SI 1-2               | I 1 - 3  |
| Internally<br>Flawless |     | ery Ve              | ery<br>Include | Very<br>d Slightly Included | Slightly<br>Included | Included |



© IGI 2020, International Gemological Institute

FD - 10 20





IGI Report Number LG656495464

Description LABORATORY GROWN DIAMOND

Measurements 7.91 X 7.88 X 5.56 MM

PRINCESS CUT

**GRADING RESULTS** 

Shape and Cutting Style

Carat Weight 3.00 CARATS

Color Grade Clarity Grade VVS 2



### ADDITIONAL GRADING INFORMATION

Polish **EXCELLENT** 

**EXCELLENT** Symmetry Fluorescence NONE

Inscription(s) (151) LG656495464

Comments: This Laboratory Grown Diamond was created by Chemical Vapor Deposition (CVD) growth process.

Type IIa