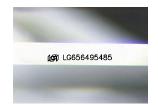

## LABORATORY GROWN DIAMOND REPORT

October 4, 2024

IGI Report Number LG656495485

Description LABORATORY GROWN DIAMOND

Shape and Cutting Style **EMERALD CUT** 

Measurements 9.69 X 6.60 X 4.23 MM

**GRADING RESULTS** 

## LG656495485 Report verification at igi.org