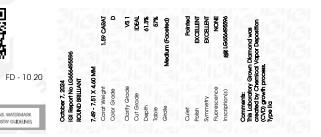

### PROPORTIONS

**CLARITY CHARACTERISTICS** 

**KEY TO SYMBOLS** 

Red symbols indicate internal characteristics.

Green symbols indicate external characteristics.

| October 7, 2024         |                          |
|-------------------------|--------------------------|
| IGI Report Number       | LG656495596              |
| Description             | LABORATORY GROWN DIAMOND |
| Shape and Cutting Style | ROUND BRILLIANT          |
| Measurements            | 7.49 - 7.51 X 4.60 MM    |
| GRADING RESULTS         |                          |
| Carat Weight            | 1.59 CARAT               |
| Color Grade             | D                        |
| Clarity Grade           | VS 1                     |
| Cut Grade               | IDEAL                    |
| ADDITIONAL GRADING I    | NFORMATION               |

| Polish         | EXCELLENT        |
|----------------|------------------|
| Symmetry       | EXCELLENT        |
| Fluorescence   | NONE             |
| Inscription(s) | (G1) LG656495596 |

Comments: This Laboratory Grown Diamond was created by Chemical Vapor Deposition (CVD) growth process. Type IIa

# 

| October 7, 2024     |                          |
|---------------------|--------------------------|
| IGI Report Number   | LG656495596              |
| Description         | LABORATORY GROWN DIAMOND |
| Shape and Cutting S | Style ROUND BRILLIANT    |
| Measurements        | 7.49 - 7.51 X 4.60 MM    |
| GRADING RESULTS     |                          |
| Carat Weight        | 1.59 CARAT               |
| Color Grade         | D                        |
| Clarity Grade       | VS 1                     |
| Cut Grade           | IDEAL                    |
|                     |                          |

LABORATORY GROWN DIAMOND REPORT

57% 34 14.59 Medium (Faceted) 61.3% 40.8 43% Pointed

#### ADDITIONAL GRADING INFORMATION

| Polish                                                                        | EXCELLENT         |
|-------------------------------------------------------------------------------|-------------------|
| Symmetry                                                                      | EXCELLENT         |
| Fluorescence                                                                  | NONE              |
| Inscription(s)                                                                | (1371 LG656495596 |
| Comments: This Laboratory<br>created by Chemical Vapo<br>process.<br>Type IIa |                   |