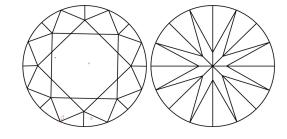

# **ELECTRONIC COPY**

### LABORATORY GROWN DIAMOND REPORT

October 6, 2024

IGI Report Number LG656495727

Description LABORATORY GROWN DIAMOND

Shape and Cutting Style ROUND BRILLIANT

Measurements 7.74 - 7.78 X 4.64 MM

### **GRADING RESULTS**

Carat Weight 1.72 CARAT

Color Grade

D

Clarity Grade VS 1

Cut Grade IDEAL

### ADDITIONAL GRADING INFORMATION

Polish EXCELLENT

Symmetry **EXCELLENT** 

Fluorescence NONE

Inscription(s) 1/5/1 LG656495727

Comments: This Laboratory Grown Diamond was created by Chemical Vapor Deposition (CVD) growth process.

Type IIa

## LG656495727

Report verification at igi.org

### **PROPORTIONS**





Sample Image Used

#### **CLARITY CHARACTERISTICS**



## **KEY TO SYMBOLS**

Red symbols indicate internal characteristics. Green symbols indicate external characteristics.

### **COLOR**

| CLARITY                |                                |                           |                      |          |
|------------------------|--------------------------------|---------------------------|----------------------|----------|
| IF                     | VVS <sup>1 - 2</sup>           | VS <sup>1-2</sup>         | SI 1-2               | I 1-3    |
| Internally<br>Flawless | Very Very<br>Slightly Included | Very<br>Slightly Included | Slightly<br>Included | Included |



1975 1975

© IGI 2020, International Gemological Institute

FD - 10 20





October 6, 2024

IGI Report Number LG656495727

Description LABORATORY GROWN DIAMOND

Shape and