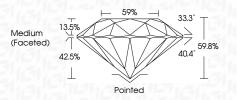

|                           |                      |          |
|------------------------|--------------------------------|---------------------------|----------------------|----------|
| IF                     | VVS <sup>1 - 2</sup>           | VS <sup>1-2</sup>         | SI 1-2               | I 1-3    |
| Internally<br>Flawless | Very Very<br>Slightly Included | Very<br>Slightly Included | Slightly<br>Included | Included |



1975 1975

© IGI 2020, International Gemological Institute

FD - 10 20





October 6, 2024

IGI Report Number LG656495727

Description LABORATORY GROWN DIAMOND

Shape and Cutting Style ROUND BRILLIANT

Measurements 7.74 - 7.78 X 4.64 MM

GRADING RESULTS

Carat Weight 1.72 CARAT

IDEAL

(159) LG656495727

Color Grade D
Clarity Grade VS 1

Cut Grade



#### ADDITIONAL GRADING INFORMATION

Polish EXCELLENT
Symmetry EXCELLENT

Fluorescence NONE

Comments: This Laboratory Grown Diamond was created by Chemical Vapor Deposition (CVD) growth

process. Type IIa

Inscription(s)