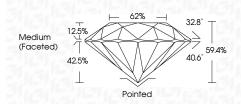

#### PROPORTIONS

| October 4, 2024                |                          |  |  |  |  |
|--------------------------------|--------------------------|--|--|--|--|
| IGI Report Number              | LG656496495              |  |  |  |  |
| Description                    | LABORATORY GROWN DIAMOND |  |  |  |  |
| Shape and Cutting Style        | ROUND BRILLIANT          |  |  |  |  |
| Measurements                   | 6.45 - 6.48 X 3.84 MM    |  |  |  |  |
| GRADING RESULTS                |                          |  |  |  |  |
| Carat Weight                   | 1.00 CARAT               |  |  |  |  |
| Color Grade                    | E                        |  |  |  |  |
| Clarity Grade                  | VVS 2                    |  |  |  |  |
| Cut Grade                      | EXCELLENT                |  |  |  |  |
| ADDITIONAL GRADING INFORMATION |                          |  |  |  |  |
| Polish                         | EXCELLENT                |  |  |  |  |
|                                | D/OFU DIT                |  |  |  |  |