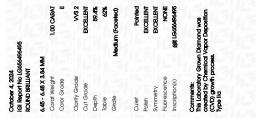

#### PROPORTIONS

| October 4, 2024                |                          |  |  |  |  |
|--------------------------------|--------------------------|--|--|--|--|
| IGI Report Number              | LG656496495              |  |  |  |  |
| Description                    | LABORATORY GROWN DIAMOND |  |  |  |  |
| Shape and Cutting Style        | ROUND BRILLIANT          |  |  |  |  |
| Measurements                   | 6.45 - 6.48 X 3.84 MM    |  |  |  |  |
| GRADING RESULTS                |                          |  |  |  |  |
| Carat Weight                   | 1.00 CARAT               |  |  |  |  |
| Color Grade                    | E                        |  |  |  |  |
| Clarity Grade                  | VVS 2                    |  |  |  |  |
| Cut Grade                      | EXCELLENT                |  |  |  |  |
| ADDITIONAL GRADING INFORMATION |                          |  |  |  |  |
| Polish                         | EXCELLENT                |  |  |  |  |
|                                | D/OFU DIT                |  |  |  |  |

|                              | EXCELLENT       |
|------------------------------|-----------------|
| Symmetry                     | EXCELLENT       |
| Fluorescence                 | NONE            |
| Inscription(s)               | 131 LG656496495 |
| Commonte: This Laboratory Cr | awa Diamond was |

Comments: This Laboratory Grown Diamond was created by Chemical Vapor Deposition (CVD) growth process. Type IIa

LG656496495

Report verification at igi.org

Sample Image Used

## October 4, 2024

| IGI Report Number | LG656496495              |
|-------------------|--------------------------|
| Description       | LABORATORY GROWN DIAMOND |
| Shape and Cutting | style ROUND BRILLIANT    |
| Measurements      | 6.45 - 6.48 X 3.84 MM    |
| GRADING RESULT    | S                        |
| Carat Weight      | 1.00 CARAT               |
| Color Grade       | STATISTICS E             |
| Clarity Grade     | VVS 2                    |
| Cut Grade         | EXCELLENT                |
|                   |                          |

#### ADDITIONAL GRADING INFORMATION

| Polish                                                                       | EXCELLENT                                         |
|------------------------------------------------------------------------------|---------------------------------------------------|
| Symmetry                                                                     | EXCELLENT                                         |
| Fluorescence                                                                 | NONE                                              |
| Inscription(s)                                                               | (137) LG656496495                                 |
| Comments: This Laboratory<br>created by Chemical Vap<br>process.<br>Type IIa | r Grown Diamond was<br>or Deposition (CVD) growth |