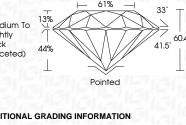

## PROPORTIONS

| October 8, 2024         |                          |  |
|-------------------------|--------------------------|--|
| IGI Report Number       | LG656496527              |  |
| Description             | LABORATORY GROWN DIAMOND |  |
| Shape and Cutting Style | ROUND BRILLIANT          |  |
| Measurements            | 6.47 - 6.50 X 3.91 MM    |  |
| GRADING RESULTS         |                          |  |
| Carat Weight            | 1.00 CARAT               |  |
| Color Grade             | E STATE                  |  |
| Clarity Grade           | VVS 2                    |  |
| Cut Grade               | EXCELLENT                |  |
| ADDITIONAL GRADING I    | NFORMATION               |  |
| Polish                  | EXCELLENT                |  |
| Symmetry                | EXCELLENT                |  |