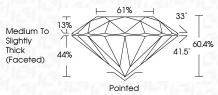

## PROPORTIONS

| October 8, 2024         |                          |  |
|-------------------------|--------------------------|--|
| IGI Report Number       | LG656496527              |  |
| Description             | LABORATORY GROWN DIAMOND |  |
| Shape and Cutting Style | ROUND BRILLIANT          |  |
| Measurements            | 6.47 - 6.50 X 3.91 MM    |  |
| GRADING RESULTS         |                          |  |
| Carat Weight            | 1.00 CARAT               |  |
| Color Grade             | E STATE                  |  |
| Clarity Grade           | VVS 2                    |  |
| Cut Grade               | EXCELLENT                |  |
| ADDITIONAL GRADING I    | NFORMATION               |  |
| Polish                  | EXCELLENT                |  |
| Symmetry                | EXCELLENT                |  |