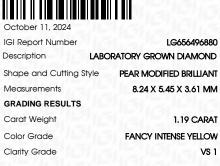

### LABORATORY GROWN DIAMOND REPORT

October 11, 2024

IGI Report Number LG656496880

Description LABORATORY GROWN DIAMOND

Shape and Cutting Style PEAR MODIFIED BRILLIANT

Measurements 8.24 X 5.45 X 3.61 MM

**GRADING RESULTS** 

Carat Weight 1.19 CARAT

Color Grade **FANCY INTENSE YELLOW** 

Clarity Grade VS 1