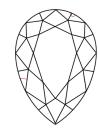

# **ELECTRONIC COPY**

### LABORATORY GROWN DIAMOND REPORT

October 11, 2024

IGI Report Number LG656496880

Description LABORATORY GROWN DIAMOND

Shape and Cutting Style PEAR MODIFIED BRILLIANT

Measurements 8.24 X 5.45 X 3.61 MM

**GRADING RESULTS** 

Carat Weight 1.19 CARAT

Color Grade **FANCY INTENSE YELLOW** 

Clarity Grade VS 1

## ADDITIONAL GRADING INFORMATION

**EXCELLENT** Polish

**EXCELLENT** Symmetry

Fluorescence NONE

1/5/1 LG656496880 Inscription(s)

Comments: This Laboratory Grown Diamond was created by Chemical Vapor Deposition (CVD) growth process.

## LG656496880

Report verification at igi.org

### **PROPORTIONS**





Sample Image Used

#### **CLARITY CHARACTERISTICS**





### **KEY TO SYMBOLS**

Red symbols indicate internal characteristics. Green symbols indicate external characteristics.

### **COLOR**

| DEF                    | G H I J                        | Faint                     | Very Light           | Light    |
|------------------------|--------------------------------|---------------------------|----------------------|----------|
|                        |                                |                           |                      |          |
| CLARITY                |                                |                           |                      |          |
| IF                     | W\$ <sup>1 - 2</sup>           | VS <sup>1-2</sup>         | SI 1-2               | I 1-3    |
| Internally<br>Flawless | Very Very<br>Slightly I