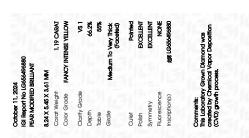

### LABORATORY GROWN DIAMOND REPORT

October 11, 2024

IGI Report Number LG656496880

Description LABORATORY GROWN DIAMOND

Shape and Cutting Style PEAR MODIFIED BRILLIANT

Measurements 8.24 X 5.45 X 3.61 MM

**GRADING RESULTS** 

Carat Weight 1.19 CARAT

Color Grade **FANCY INTENSE YELLOW** 

Clarity Grade VS 1

## ADDITIONAL GRADING INFORMATION

**EXCELLENT** Polish

**EXCELLENT** Symmetry

Fluorescence NONE

1/5/1 LG656496880 Inscription(s)

Comments: This Laboratory Grown Diamond was created by Chemical Vapor Deposition (CVD) growth process.

#### ADDITIONAL GRADING INFORMATION

**EXCELLENT** Polish **EXCELLENT** Symmetry NONE Fluorescence Inscription(s) (157) LG656496880

Comments: This Laboratory Grown Diamond was created by Chemical Vapor Deposition (CVD) growth process.