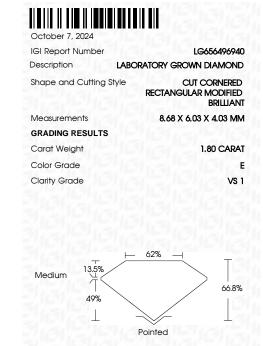

### LABORATORY GROWN DIAMOND REPORT

| October 7, 2024         |                                                |
|-------------------------|------------------------------------------------|
| IGI Report Number       | LG656496940                                    |
| Description             | LABORATORY GROWN DIAMOND                       |
| Shape and Cutting Style | CUT CORNERED RECTANGULAR<br>MODIFIED BRILLIANT |
| Measurements            | 8.68 X 6.03 X 4.03 MM                          |
| GRADING RESULTS         |                                                |
| Carat Weight            | 1.80 CARAT                                     |
| Color Grade             | CE CE                                          |
| Clarity Grade           | VS 1                                           |