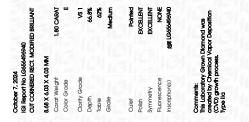

### ADDITIONAL GRADING INFORMATION

| Polish         | EXCELLENT        |
|----------------|------------------|
| Symmetry       | EXCELLENT        |
| Fluorescence   | NONE             |
| Inscription(s) | 1371 LG656496940 |
|                |                  |

Comments: This Laboratory Grown Diamond was created by Chemical Vapor Deposition (CVD) growth process. Type IIa

#### ADDITIONAL GRADING INFORMATION

| Polish                                                                           | EXCELLENT       |
|----------------------------------------------------------------------------------|-----------------|
| Symmetry                                                                         | EXCELLENT       |
| Fluorescence                                                                     | NONE            |
| Inscription(s)                                                                   | (G) LG656496940 |
| Comments: This Laboratory C<br>created by Chemical Vapor<br>process.<br>Type IIa |                 |