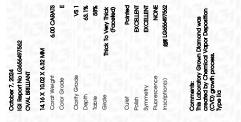

### LABORATORY GROWN DIAMOND REPORT

| October 7, 2024         |                          |
|-------------------------|--------------------------|
| IGI Report Number       | LG656497562              |
| Description             | LABORATORY GROWN DIAMOND |
| Shape and Cutting Style | OVAL BRILLIANT           |
| Measurements            | 14.16 X 10.02 X 6.32 MM  |
| GRADING RESULTS         |                          |
| Carat Weight            | 6.00 CARATS              |
| Color Grade             | E State State            |
|                         |                          |

VS 1

### ADDITIONAL GRADING INFORMATION

| Polish         | EXCELLENT            |
|----------------|----------------------|
| Symmetry       | EXCELLENT            |
| Fluorescence   | NONE                 |
| Inscription(s) | <b>北</b> LG656497562 |

Comments: This Laboratory Grown Diamond was created by Chemical Vapor Deposition (CVD) growth process. Type IIa

# October 7, 2024

|                         | OCIODEI 7, 2024         |
|-------------------------|-------------------------|
| LG656497562             | IGI Report Number       |
| ATORY GROWN DIAMOND     | Description LABC        |
| OVAL BRILLIANT          | Shape and Cutting Style |
| 14.16 X 10.02 X 6.32 MM | Measurements            |
|                         | GRADING RESULTS         |
| 6.00 CARATS             | Carat Weight            |
| E                       | Color Grade             |
| VS 1                    | Clarity Grade           |
|                         |                         |
|                         |                         |

#### ADDITIONAL GRADING INFORMATION

| Polish                                                                           | EXCELLENT       |
|----------------------------------------------------------------------------------|-----------------|
| Symmetry                                                                         | EXCELLENT       |
| Fluorescence                                                                     | NONE            |
| Inscription(s)                                                                   | (G) LG656497562 |
| Comments: This Laboratory G<br>created by Chemical Vapor<br>process.<br>Type IIa |                 |