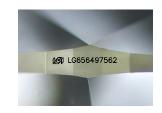

### ADDITIONAL GRADING INFORMATION

| Polish         | EXCELLENT            |
|----------------|----------------------|
| Symmetry       | EXCELLENT            |
| Fluorescence   | NONE                 |
| Inscription(s) | <b>北</b> LG656497562 |

#### ADDITIONAL GRADING INFORMATION

| Polish                                                                           | EXCELLENT       |
|----------------------------------------------------------------------------------|-----------------|
| Symmetry                                                                         | EXCELLENT       |
| Fluorescence                                                                     | NONE            |
| Inscription(s)                                                                   | (G) LG656497562 |
| Comments: This Laboratory G<br>created by Chemical Vapor<br>process.<br>Type IIa |                 |