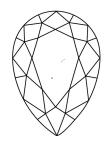

# **ELECTRONIC COPY**

### LABORATORY GROWN DIAMOND REPORT

October 7, 2024

IGI Report Number LG656498109

Description LABORATORY GROWN DIAMOND

Shape and Cutting Style PEAR BRILLIANT

Measurements 15.53 X 9.55 X 5.95 MM

**GRADING RESULTS** 

Carat Weight 5.09 CARATS

Color Grade

Ε

Clarity Grade VS 1

### ADDITIONAL GRADING INFORMATION

Polish **EXCELLENT** 

Symmetry **EXCELLENT** 

Fluorescence NONE

Inscription(s) (3) LG656498109

Comments: This Laboratory Grown Diamond was created by Chemical Vapor Deposition (CVD) growth

process. Type IIa

## LG656498109

Report verification at igi.org

### **PROPORTIONS**





Sample Image Used

### **CLARITY CHARACTERISTICS**





### **KEY TO SYMBOLS**

Red symbols indicate internal characteristics. Green symbols indicate external characteristics.

### **COLOR**

| DEF                    | G H I J                        | Faint                     | Very Light           | Light    |
|------------------------|--------------------------------|---------------------------|----------------------|----------|
| <b>CLARITY</b>         | VVS <sup>1 - 2</sup>           | VS <sup>1 - 2</sup>       | SI 1-2               | 11-3     |
| Internally<br>Flawless | Very Very<br>Slightly Included | Very<br>Slightly Included | Slightly<br>Included | Included |





© IGI 2020, International Gemological Institute

FD - 10 20





October 7, 2024

IGI Report Number LG656498109

Description LABORATORY GROWN DIAMOND

Shape and Cuttin