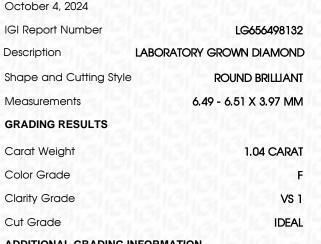

## October 4 2024

|                         | 0010001 4, 2024         |
|-------------------------|-------------------------|
| LG656498132             | IGI Report Number       |
| ABORATORY GROWN DIAMOND | Description LAB         |
| ROUND BRILLIANT         | Shape and Cutting Style |
| 6.49 - 6.51 X 3.97 MM   | Measurements            |
|                         | GRADING RESULTS         |
| 1.04 CARAT              | Carat Weight            |
| F                       | Color Grade             |
| VS 1                    | Clarity Grade           |
| IDEAL                   | Cut Grade               |
|                         |                         |