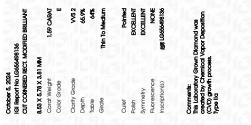

## LABORATORY GROWN DIAMOND REPORT

| October 5, 2024         |                                                |
|-------------------------|------------------------------------------------|
| IGI Report Number       | LG656498136                                    |
| Description             | LABORATORY GROWN DIAMOND                       |
| Shape and Cutting Style | CUT CORNERED RECTANGULAR<br>MODIFIED BRILLIANT |
| Measurements            | 8.53 X 5.78 X 3.81 MM                          |
| GRADING RESULTS         |                                                |
| Carat Weight            | 1.59 CARAT                                     |
| Color Grade             | E                                              |
| Clarity Grade           | VVS 2                                          |
|                         |                                                |

## ADDITIONAL GRADING INFORMATION

| Polish         | EXCELLENT       |
|----------------|-----------------|
| Symmetry       | EXCELLENT       |
| Fluorescence   | NONE            |
| Inscription(s) | (G) LG656498136 |
|                |                 |

Comments: This Laboratory Grown Diamond was created by Chemical Vapor Deposition (CVD) growth process. . Type Ila

# October 5, 2024

| IGI Report Number<br>Description | LG656498136<br>LABORATORY GROWN DIAMOND                |
|----------------------------------|--------------------------------------------------------|
| Shape and Cutting S              | tyle CUT CORNERED<br>RECTANGULAR MODIFIED<br>BRILLIANT |
| Measurements                     | 8.53 X 5.78 X 3.81 MM                                  |
| GRADING RESULTS                  |                                                        |
| Carat Weight                     | 1.59 CARAT                                             |
| Color Grade                      | I CI CI CI CI                                          |
| Clarity Grade                    | VVS 2                                                  |
|                                  |                                                        |
|                                  |                                                        |
|                                  |                                                        |
|                                  |                                                        |

#### ADDITIONAL GRADING INFORMATION

| Polish                                                                           | EXCELLENT       |
|----------------------------------------------------------------------------------|-----------------|
| Symmetry                                                                         | EXCELLENT       |
| Fluorescence                                                                     | NONE            |
| Inscription(s)                                                                   | (G) LG656498136 |
| Comments: This Laboratory G<br>created by Chemical Vapor<br>process.<br>Type IIa |                 |