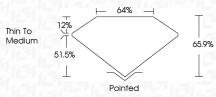

8 X 3.81 MM                                  |
| GRADING RESULTS                  |                                                        |
| Carat Weight                     | 1.59 CARAT                                             |
| Color Grade                      | I CI CI CI CI                                          |
| Clarity Grade                    | VVS 2                                                  |
|                                  |                                                        |
|                                  |                                                        |
|                                  |                                                        |
|                                  |                                                        |



#### ADDITIONAL GRADING INFORMATION

| Polish                                                                           | EXCELLENT       |
|----------------------------------------------------------------------------------|-----------------|
| Symmetry                                                                         | EXCELLENT       |
| Fluorescence                                                                     | NONE            |
| Inscription(s)                                                                   | (G) LG656498136 |
| Comments: This Laboratory G<br>created by Chemical Vapor<br>process.<br>Type IIa |                 |