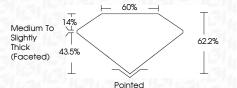

ITY                |                                |                           |                      |          |
|------------------------|--------------------------------|---------------------------|----------------------|----------|
| IF                     | VVS <sup>1 - 2</sup>           | VS <sup>1-2</sup>         | SI 1-2               | I 1-3    |
| Internally<br>Flawless | Very Very<br>Slightly Included | Very<br>Slightly Included | Slightly<br>Included | Included |





Light

Very Light

© IGI 2020, International Gemological Institute

FD - 10 20





IGI Report Number LG656498209

Description LABORATORY GROWN DIAMOND

Shape and Cutting Style MARQUISE BRILLIANT Measurements 12.81 X 6.43 X 4.00 MM

**GRADING RESULTS** 

Carat Weight 1.91 CARAT

Color Grade Clarity Grade VVS 2



#### ADDITIONAL GRADING INFORMATION

**EXCELLENT** Polish **EXCELLENT** Symmetry

NONE Fluorescence

(159) LG656498209

Comments: This Laboratory Grown Diamond was created by Chemical Vapor Deposition (CVD) growth

process. Type IIa

Inscription(s)