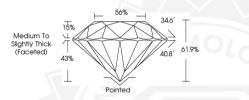

## LABORATORY GROWN DIAMOND REPORT

October 5, 2024

IGI Report Number LG656498353
Description LABORATORY GROWN DIAMOND

ROUND BRILLIANT

Measurements 5.30 - 5.36 X 3.30 MM

**GRADING RESULTS** 

Shape and Cutting Style

Carat Weight 0.57 CARAT

Color Grade D
Clarity Grade VV\$2

Cut Grade IDFAL

## ADDITIONAL GRADING INFORMATION

Polish EXCELLENT
Symmetry EXCELLENT

Fluorescence NONE

Inscription(s) [6] LG656498353

Comments: HEARTS & ARROWS

As Grown - No indication of post-growth treatment.

This Laboratory Grown Diamond was created by High Pressure High