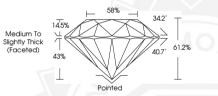

#### **GRADING RESULTS**

| Carat Weight  | 0.71 CARAT |
|---------------|------------|
| Color Grade   | D          |
| Clarity Grade | VVS 2      |
| Cut Grade     | IDEAL      |

#### ADDITIONAL GRADING INFORMATION

| Polish         | EXCELLENT         |
|----------------|-------------------|
| Symmetry       | EXCELLENT         |
| Fluorescence   | NONE              |
| Inscription(s) | (137) LG656498364 |