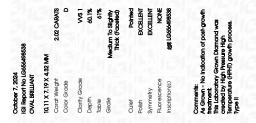

#### LABORATORY GROWN DIAMOND REPORT

| October 7, 2024         |                          |
|-------------------------|--------------------------|
| IGI Report Number       | LG656498538              |
| Description             | LABORATORY GROWN DIAMOND |
| Shape and Cutting Style | OVAL BRILLIANT           |
| Measurements            | 10.11 X 7.19 X 4.32 MM   |
| GRADING RESULTS         |                          |
| Carat Weight            | 2.02 CARATS              |
| Color Grade             | D                        |

| Color Grade   | 61 S 1 S 1 61 70 |
|---------------|------------------|
| Clarity Grade | VVS 1            |

### ADDITIONAL GRADING INFORMATION

| Polish         | EXCELLENT        |
|----------------|------------------|
| Symmetry       | EXCELLENT        |
| Fluorescence   | NONE             |
| Inscription(s) | 1/31 LG656498538 |

Comments: As Grown - No indication of post-growth treatment.

This Laboratory Grown Diamond was created by High Pressure High Temperature (HPHT) growth process. Type II

## October 7, 2024

| 00100017,2024         |                          |  |
|-----------------------|--------------------------|--|
| IGI Report Number     | LG656498538              |  |
| Description           | LABORATORY GROWN DIAMOND |  |
| Shape and Cutting Sty | vie OVAL BRILLIANT       |  |
| Measurements          | 10.11 X 7.19 X 4.32 MM   |  |
| GRADING RESULTS       |                          |  |
| Carat Weight          | 2.02 CARATS              |  |
| Color Grade           | D                        |  |
| Clarity Grade         | VVS 1                    |  |
|                       |                          |  |

⊢ 61% → 13% Medium To Slightly 60.1% Thick 42.5% (Faceted) Pointed

#### ADDITIONAL GRADING INFORMATION

| EXCELLENT                                                  |
|------------------------------------------------------------|
| EXCELLENT                                                  |
| NONE                                                       |
| 位到 LG656498538                                             |
| on of post-growth<br>as created by High<br>growth process. |
|                                                            |