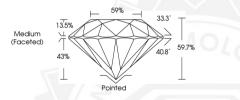

ROUND BRILLIANT

Measurements

5,76 - 5,79 X 3,45 MM

GRADING RESULTS

Carat Weight 0.70 CARAT

Color Grade D
Clarity Grade V\$1

Cut Grade

IDEAL

October 4, 2024

IGI Report Number LG656498945 ROUND BRILLIANT

LABORATORY GROWN DIAMOND

5.76 - 5.79 X 3.45 MM Carat Weight

Carat Weight 0,70 CARAT
Color Grade D
Clarity Grade V\$ 1
Cut Grade IDEAL

Polish Symmetry Fluorescence Inscription(s)