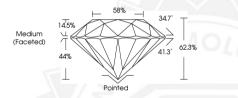

LABORATORY GROWN DIAMOND

ROUND BRILLIANT

Measurements

5,97 - 5,99 X 3,73 MM

## **GRADING RESULTS**

Carat Weight 0.82 CARAT
Color Grade F
Clarity Grade VV\$ 1

Clarity Grade VV\$ 1
Cut Grade IDFAI