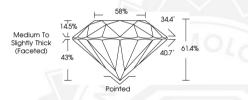

ROUND BRILLIANT

Measurements

5,91 - 5,96 X 3,64 MM

**GRADING RESULTS** 

Carat Weight 0.79 CARAT

Color Grade E
Clarity Grade VV\$ 2

Cut Grade

이번, 하시기 : 동물에 보이다가 되어 살아지 않아니다.

For terms & conditions and to verify this report, please visit www.igi.org

October 5, 2024

IGI Report Number LG656499135 ROUND BRILLIANT

LABORATORY GROWN DIAMOND

5.91 - 5.96 X 3.64 MM

 Carat Weight
 0.79 CARAT

October 5, 2024

IGI Report Number LG656499135 ROUND BRILLIANT

LABORATORY GROWN DIAMOND

5.91 - 5.96 X 3.64 MM

Carat Weight 0,79 CARAT
Color Grade E
Clarity Grade VW\$ 2
Cut Grade IDEAL

Polish Symmetry Fluorescence Inscription(s)