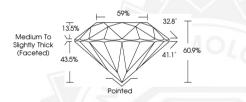

ROUND BRILLIANT

Measurements

5,79 - 5,82 X 3,54 MM

GRADING RESULTS

Carat Weight 0.73 CARAT

Color Grade D
Clarity Grade W\$1

Cut Grade

## ELECTRONIC COPY

Sample Image Used

IDEAL

THIS DOCUMENT WAS PRODUCED WITH THE FOLLOWING SECURITY MEASURES: SPECIAL DOCUMENT PAPER, INK SCREENS, WATERMARK BACKGROUND DESIGNS, HOLOGRAM AND OTHER SECURITY FEATURES NOT LISTED AND DO EXCEED DOCUMENT SECURITY INDUSTRY GUIDELINES.