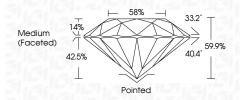

ery Light | Light    |
|------------------------|--------------------------------|---------------------------|------------|----------|
| CLARITY                |                                |                           |            |          |
| IF                     | VVS <sup>1-2</sup>             | VS <sup>1-2</sup>         | SI 1-2     | 1 1-3    |
| Internally<br>Flawless | Very Very<br>Slightly Included | Very<br>Slightly Included | Slightly   | Included |



© IGI 2020, International Gemological Institute

FD - 10 20





October 6, 2024

IGI Report Number LG656499223 Description LABORATORY GROWN DIAMOND

Shape and Cutting Style ROUND BRILLIANT

Measurements 6.72 - 6.75 X 4.03 MM

**GRADING RESULTS** 

Carat Weight 1.12 CARAT

Color Grade E Clarity Grade VVS 1

Cut Grade IDEAL



### ADDITIONAL GRADING INFORMATION

**EXCELLENT** Polish **EXCELLENT** Symmetry

Fluorescence NONE (159) LG656499223 Inscription(s)

Comments: As Grown - No indication of post-growth

This Laboratory Grown Diamond was created by High Pressure High Temperature (HPHT) growth process. Type II