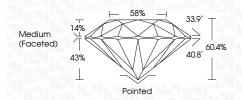

----------|--------------------------|------------------------|----------|
| CLARIT                 | Y |    |                     |                |                          |                        |          |
| IF                     |   | VV | /S <sup>1 - 2</sup> |                | VS <sup>1-2</sup>        | SI <sup>1-2</sup>      | 1 1 - 3  |
| Internally<br>Flawless |   |    | ery Ve              | ery<br>Include | Very<br>Slightly Include | Slightly<br>d Included | Included |



© IGI 2020, International Gemological Institute

FD - 10 20





IGI Report Number LG656499239

Description LABORATORY GROWN DIAMOND

Measurements 8.21 - 8.29 X 4.98 MM

ROUND BRILLIANT

GRADING RESULTS

Shape and Cutting Style

Carat Weight 2.06 CARATS

Color Grade D

Clarity Grade VVS 2

Cut Grade IDEAL



#### ADDITIONAL GRADING INFORMATION

Polish EXCELLENT
Symmetry EXCELLENT

Fluorescence NONE Inscription(s) IGS LG656499239

Comments: This Laboratory Grown Diamond was created by Chemical Vapor Deposition (CVD) growth process.

Type IIa