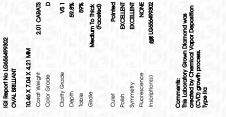

### LABORATORY GROWN DIAMOND REPORT

| October 4, 2024         |                          | 12 |
|-------------------------|--------------------------|----|
| IGI Report Number       | LG656499302              |    |
| Description             | LABORATORY GROWN DIAMOND |    |
| Shape and Cutting Style | OVAL BRILLIANT           |    |
| Measurements            | 10.46 X 7.04 X 4.21 MM   |    |
| GRADING RESULTS         |                          |    |
| Carat Weight            | 2.01 CARATS              |    |
| Color Grade             | D                        |    |

VS 1

#### ADDITIONAL GRADING INFORMATION

| Polish         | EXCELLENT       |
|----------------|-----------------|
| Symmetry       | EXCELLENT       |
| Fluorescence   | NONE            |
| Inscription(s) | 131 LG656499302 |

Comments: This Laboratory Grown Diamond was created by Chemical Vapor Deposition (CVD) growth process. Type IIa